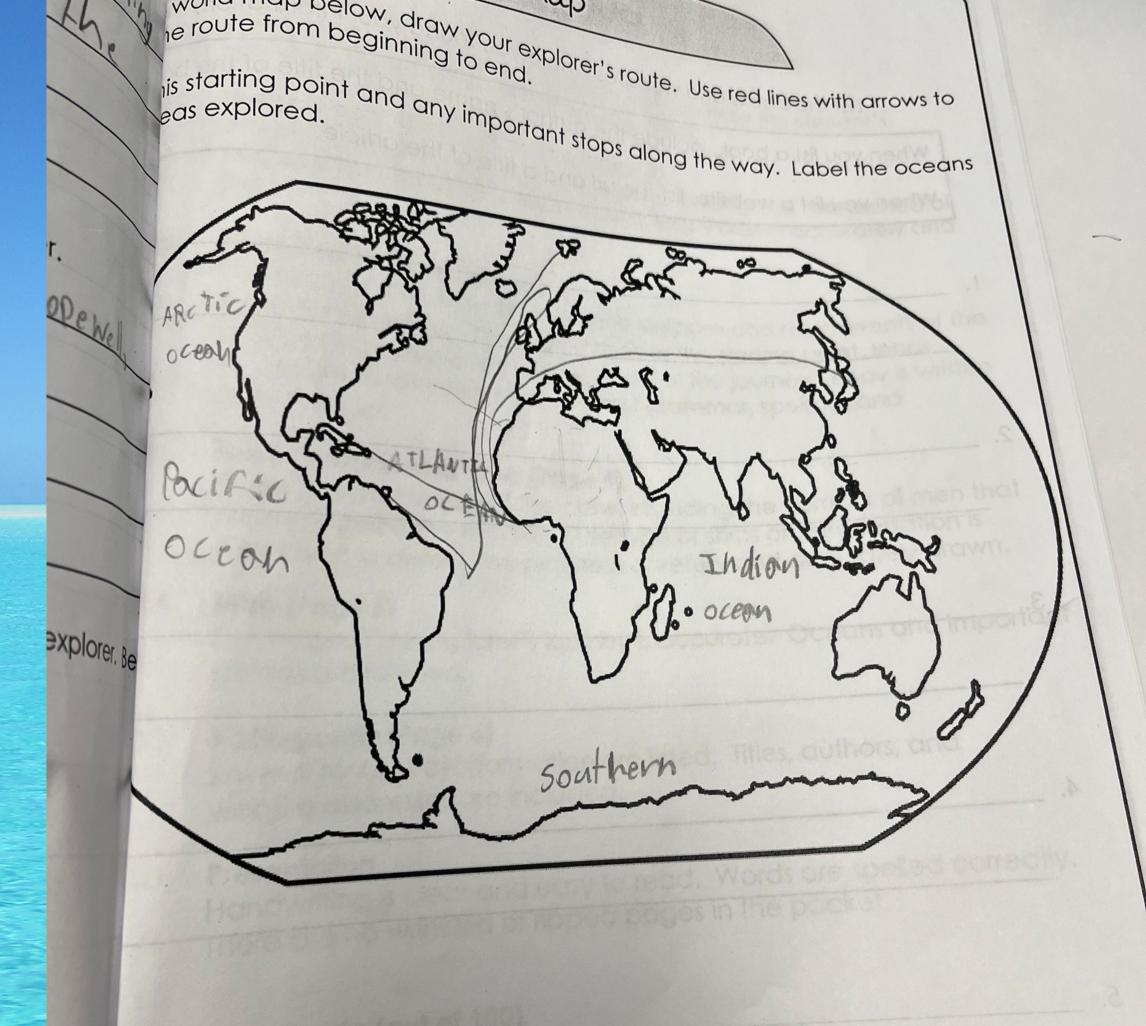

## HENRY HUDSON WAS BORN IN C1565.



## HE WAS BORN IN KINGDOM OF ENGLAND.



HE SAILED FROM ENGLAND TO ASIA. THE REASON THAT HE SAILED TO ASIA WAS BECAUSE AT THE TIME THERE WAS NOT A LOT OF PATHS TO GET THERE. THESE PATHS WERE ALL VERY DANGEROUS, SO THEY ASKED HENRY TO FIND SOME EASY WAYS TO GO FROM ENGLAND TO ASIA.





## THESE ARE THE PATHS HENRY HUDSON DISCOVERED



## **BIBLIOGRAPHY**

HTTPS://STUDY.COM/LEARN/LESSON/HENRY-HUDSON-ROUTE-FACTS-ACCOMPLISHMENTS.HTML

HTTPS://GEOLOGY.COM/WORLD/WORLD-MAP.SHTML

HTTPS://WWW.GOOGLE.COM/SEARCH?

Q=WHAT+IS+THE+PURPOSE+OF+HENRY+HUDSON%27S+MAIN+JOURNEY&RLZ=1CAGUZK\_ENCA1022CA1022&SXSRF=AJOQLZXKOVH
WZFF3QJVMHBG1ATROYJDGTQ%3A1675867815364&EI=P7BJY8\_AFBSQPTQP4FUCGAE&OQ=&GS\_LCP=CGXND3MTD2L6LXNLCNAQA
RGBMGCIIXDQAHANMGCIIXDQAHANMGCIIXDQAHANMGCIIXDQAHANMGCIIXDQAHANMGCIIXDQAHANMGCIIXDQAHANMGCIIXDQAHANMGCIIXDQAHANMGCIIXDQAHANMGCIIXDQAHANMGCIIXDQAHANMGCIIXDQAHANMGCIIXDQAHANMGCIIXDQAHANMGCIIXDQAHANMGCIIXDQAHANMGCIIXDQAHANMGCIIXDQAHANMGCIIXDQAHANMGCIIXDQAHANMGCIIXDQAHANMGCIIXDQAHANMGCIIXDQAHANMGCIIXDQAHANMGCIIXDQAHANMGCIIXDQAHANMGCIIXDQAHANMGCIIXDQAHANMGCIIXDQAHANMGCIIXDQAHANMGCIIXDQAHANMGCIIXDQAHANMGCIIXDQAHANMGCIIXDQAH